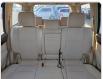

| KDJ121-0002138 | Grade:             | HEIGHT CONTROL OPTION | Fuel:     | Diesel      |
|----------------|---------|-----------------|----------------|--------------------|-----------------------|-----------|-------------|
| Engine:        | 1KD-FTV | Drive Train:    | 4WD            | <b>Dimensions:</b> | 17 M <sup>3</sup>     | Shape:    | SUV         |
| Engine No:     | 2023    | Transmission:   | AT             | Mileage:           | 195000                | Capacity: | 3000cc      |
| Ext. Color:    |         | Weight (kg):    |                | Seats:             | 8                     | Color:    |             |
| Certification: |         | Classification: |                | Exterior:          | WHITE                 | Interior: | BLACK BEIGE |

## Vehicle images



































## **Vehicle Options**

| Pwr Steering   | Yes | Pwr Wind          | Yes | Pwr Mirrors     | Yes | Center Lock            | Yes | Air Cond      | Yes |
|----------------|-----|-------------------|-----|-----------------|-----|------------------------|-----|---------------|-----|
| Reverse Camera | Yes | Pwr Slide Door    |     | Easy Closer     |     | Cruise Control         |     | ABS           |     |
| Air Bag        | Yes | Fog Lamps         |     | HID Head Lamps  |     | LED Head Lamps         |     | Spare Key     |     |
| Remote Key     |     | Push Start        |     | Seat Heater     |     | Pwr Seat               |     | Leather Seat  |     |
| Floor Mat      |     | Sun Roof          | Yes | Alloy Wheels    | Yes | Grill Guard            |     | Rear Wiper