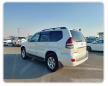

TOYOTA LAND CRUISER PRADO

Stock ID 391889

Registration Year: 2005 Manufacture Year: 0

## **Vehicle Specifications**

| Model:         |         | Chassis No:     | KDJ121-0002138 | Grade:             | HEIGHT CONTROL OPTION | Fuel:     | Diesel      |
|----------------|---------|-----------------|----------------|--------------------|-----------------------|-----------|-------------|
| Engine:        | 1KD-FTV | Drive Train:    | 4WD            | <b>Dimensions:</b> | 17 M <sup>3</sup>     | Shape:    | SUV         |
| Engine No:     | 2023    | Transmission:   | AT             | Mileage:           | 195000                | Capacity: | 3000cc      |
| Ext. Color:    |         | Weight (kg):    |                | Seats:             | 8                     | Color:    |             |
| Certification: |         | Classification: |                | Exterior:          | WHITE                 | Interior: | BLACK BEIGE |

## Vehicle images