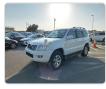

TOYOTA LAND CRUISER PRADO

Stock ID 391889

Registration Year: 2005 Manufacture Year: 0

## **Vehicle Specifications**

| Model:         |         | Chassis No:     | KDJ121-0002138 | Grade:             | HEIGHT CONTROL OPTION | Fuel:     | Diesel      |
|----------------|---------|-----------------|----------------|--------------------|-----------------------|-----------|-------------|
| Engine:        | 1KD-FTV | Drive Train:    | 4WD            | <b>Dimensions:</b> | 17 M <sup>3</sup>     | Shape:    | SUV         |
| Engine No:     | 2023    | Transmission:   | AT             | Mileage:           | 195000                | Capacity: | 3000cc      |
| Ext. Color:    |         | Weight (kg):    |                | Seats:             | 8                     | Color:    |             |
| Certification: |         | Classification: |                | Exterior:          | WHITE                 | Interior: | BLACK BEIGE |

## Vehicle images