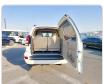

o:     | KDJ121-0002138 | Grade:             | HEIGHT CONTROL OPTION | Fuel:     | Diesel      |
|----------------|---------|-----------------|----------------|--------------------|-----------------------|-----------|-------------|
| Engine:        | 1KD-FTV | Drive Train:    | 4WD            | <b>Dimensions:</b> | 17 M <sup>3</sup>     | Shape:    | SUV         |
| Engine No:     | 2023    | Transmission:   | AT             | Mileage:           | 195000                | Capacity: | 3000cc      |
| Ext. Color:    |         | Weight (kg):    |                | Seats:             | 8                     | Color:    |             |
| Certification: |         | Classification: |                | Exterior:          | WHITE                 | Interior: | BLACK BEIGE |

## Vehicle images



































## **Vehicle Options**

| Pwr Steering   | Yes | Pwr Wind          | Yes | Pwr Mirrors     | Yes | Center Lock            | Yes | Air Cond      | Yes |
|----------------|-----|-------------------|-----|-----------------|-----|------------------------|-----|---------------|-----|
| Reverse Camera | Yes | Pwr Slide Door    |     | Easy Closer     |     | Cruise Control         |     | ABS           |     |
| Air Bag        | Yes | Fog Lamps         |     | HID Head Lamps  |     | LED Head Lamps         |     | Spare Key     |     |
| Remote Key     |     | Push Start        |     | Seat Heater     |     | Pwr Seat               |     | Leather Seat  |     |
| Floor Mat      |     | Sun Roof          | Yes | Alloy Wheels    | Yes | Grill Guard            |     | Rear