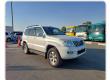

TOYOTA LAND CRUISER PRADO

Stock ID 391889

Registration Year: 2005 Manufacture Year: 0

## **Vehicle Specifications**

| Model:         |         | Chassis No:     | KDJ121-0002138 | Grade:             | HEIGHT CONTROL OPTION | Fuel:     | Diesel      |
|----------------|---------|-----------------|----------------|--------------------|-----------------------|-----------|-------------|
| Engine:        | 1KD-FTV | Drive Train:    | 4WD            | <b>Dimensions:</b> | 17 M <sup>3</sup>     | Shape:    | SUV         |
| Engine No:     | 2023    | Transmission:   | AT             | Mileage:           | 195000                | Capacity: | 3000cc      |
| Ext. Color:    |         | Weight (kg):    |                | Seats:             | 8                     | Color:    |             |
| Certification: |         | Classification: |                | Exterior:          | WHITE                 | Interior: | BLACK BEIGE |

## Vehicle images