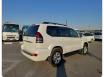

TOYOTA LAND CRUISER PRADO

Stock ID 391889

Registration Year: 2005 Manufacture Year: 0

## **Vehicle Specifications**

| Model:         |         | Chassis No:     | KDJ121-0002138 | Grade:             | HEIGHT CONTROL OPTION | Fuel:     | Diesel      |
|----------------|---------|-----------------|----------------|--------------------|-----------------------|-----------|-------------|
| Engine:        | 1KD-FTV | Drive Train:    | 4WD            | <b>Dimensions:</b> | 17 M <sup>3</sup>     | Shape:    | SUV         |
| Engine No:     | 2023    | Transmission:   | AT             | Mileage:           | 195000                | Capacity: | 3000cc      |
| Ext. Color:    |         | Weight (kg):    |                | Seats:             | 8                     | Color:    |             |
| Certification: |         | Classification: |                | Exterior:          | WHITE                 | Interior: | BLACK BEIGE |

## Vehicle images