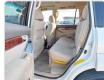

| KDJ121-0002138 | Grade:             | HEIGHT CONTROL OPTION | Fuel:     | Diesel      |
|----------------|---------|-----------------|----------------|--------------------|-----------------------|-----------|-------------|
| Engine:        | 1KD-FTV | Drive Train:    | 4WD            | <b>Dimensions:</b> | 17 M <sup>3</sup>     | Shape:    | SUV         |
| Engine No:     | 2023    | Transmission:   | AT             | Mileage:           | 195000                | Capacity: | 3000cc      |
| Ext. Color:    |         | Weight (kg):    |                | Seats:             | 8                     | Color:    |             |
| Certification: |         | Classification: |                | Exterior:          | WHITE                 | Interior: | BLACK BEIGE |

## Vehicle images



































## **Vehicle Options**

| Pwr Steering   | Yes | Pwr Wind          | Yes | Pwr Mirrors     | Yes | Center Lock            | Yes | Air Cond      | Yes |
|----------------|-----|-------------------|-----|-----------------|-----|------------------------|-----|---------------|-----|
| Reverse Camera | Yes | Pwr Slide Door    |     | Easy Closer     |     | Cruise Control         |     | ABS           |     |
| Air Bag        | Yes | Fog Lamps         |     | HID Head Lamps  |     | LED Head Lamps         |     | Spare Key     |     |
| Remote Key     |     | Push Start        |     | Seat Heater     |     | Pwr Seat               |     | Leather Seat  |     |
| Floor Mat      |     | Sun Roof          | Yes | Alloy Wheels    | Yes | Grill Guard            |     | Rear Wip