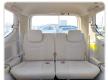

KDJ121-0002138 | Grade:             | HEIGHT CONTROL OPTION | Fuel:     | Diesel      |
|----------------|---------|-----------------|----------------|--------------------|-----------------------|-----------|-------------|
| Engine:        | 1KD-FTV | Drive Train:    | 4WD            | <b>Dimensions:</b> | 17 M <sup>3</sup>     | Shape:    | SUV         |
| Engine No:     | 2023    | Transmission:   | AT             | Mileage:           | 195000                | Capacity: | 3000cc      |
| Ext. Color:    |         | Weight (kg):    |                | Seats:             | 8                     | Color:    |             |
| Certification: |         | Classification: |                | Exterior:          | WHITE                 | Interior: | BLACK BEIGE |

## Vehicle images



































## **Vehicle Options**

| Pwr Steering   | Yes | Pwr Wind          | Yes | Pwr Mirrors     | Yes | Center Lock            | Yes | Air Cond      | Yes |
|----------------|-----|-------------------|-----|-----------------|-----|------------------------|-----|---------------|-----|
| Reverse Camera | Yes | Pwr Slide Door    |     | Easy Closer     |     | Cruise Control         |     | ABS           |     |
| Air Bag        | Yes | Fog Lamps         |     | HID Head Lamps  |     | LED Head Lamps         |     | Spare Key     |     |
| Remote Key     |     | Push Start        |     | Seat Heater     |     | Pwr Seat               |     | Leather Seat  |     |
| Floor Mat      |     | Sun Roof          | Yes | Alloy Wheels    | Yes | Grill Guard            |     | Rear Wiper