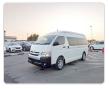

## TOYOTA HIACE COMMUTER

Stock ID 459364

**Registration Year: 2016 Manufacture Year: 0** 

## **Vehicle Specifications**

| Model:         |        | Chassis No:     | JTFSX22P006168493 | Grade:             |                   | Fuel:     | Petrol |
|----------------|--------|-----------------|-------------------|--------------------|-------------------|-----------|--------|
| Engine:        | 2TR-FE | Drive Train:    | 2WD               | <b>Dimensions:</b> | 24 M <sup>3</sup> | Shape:    | VAN    |
| Engine No:     | 2023   | Transmission:   | AT                | Mileage:           | 163700            | Capacity: | 2700cc |
| Ext. Color:    |        | Weight (kg):    |                   | Seats:             | 14                | Color:    |        |
| Certification: |        | Classification: |                   | Exterior:          | WHITE             | Interior: | BLACK  |