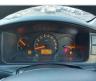

## **Vehicle Specifications**

| Model:         |        | Chassis No:     | JTFSX22P006168493 | Grade:             |                   | Fuel:     | Petrol |
|----------------|--------|-----------------|-------------------|--------------------|-------------------|-----------|--------|
| Engine:        | 2TR-FE | Drive Train:    | 2WD               | <b>Dimensions:</b> | 24 M <sup>3</sup> | Shape:    | VAN    |
| Engine No:     | 2023   | Transmission:   | AT                | Mileage:           | 163700            | Capacity: | 2700cc |
| Ext. Color:    |        | Weight (kg):    |                   | Seats:             | 14                | Color:    |        |
| Certification: |        | Classification: |                   | Exterior:          | WHITE             | Interior: | BLACK  |