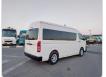

## TOYOTA HIACE COMMUTER

Stock ID 459364

**Registration Year: 2016 Manufacture Year: 0** 

## **Vehicle Specifications**

| Model:         |        | Chassis No:     | JTFSX22P006168493 | Grade:             |                   | Fuel:     | Petrol |
|----------------|--------|-----------------|-------------------|--------------------|-------------------|-----------|--------|
| Engine:        | 2TR-FE | Drive Train:    | 2WD               | <b>Dimensions:</b> | 24 M <sup>3</sup> | Shape:    | VAN    |
| Engine No:     | 2023   | Transmission:   | AT                | Mileage:           | 163700            | Capacity: | 2700cc |
| Ext. Color:    |        | Weight (kg):    |                   | Seats:             | 14                | Color:    |        |
| Certification: |        | Classification: |                   | Exterior:          | WHITE             | Interior: | BLACK  |