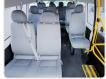

## **Vehicle Specifications**

| Model:         |        | Chassis No:     | JTFSX22P006168493 | Grade:             |                   | Fuel:     | Petrol |
|----------------|--------|-----------------|-------------------|--------------------|-------------------|-----------|--------|
| Engine:        | 2TR-FE | Drive Train:    | 2WD               | <b>Dimensions:</b> | 24 M <sup>3</sup> | Shape:    | VAN    |
| Engine No:     | 2023   | Transmission:   | AT                | Mileage:           | 163700            | Capacity: | 2700cc |
| Ext. Color:    |        | Weight (kg):    |                   | Seats:             | 14                | Color:    |        |
| Certification: |        | Classification: |                   | Exterior:          | WHITE             | Interior: | BLACK  |