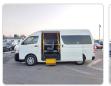

## TOYOTA HIACE COMMUTER

Stock ID 459364

**Registration Year: 2016 Manufacture Year: 0** 

## **Vehicle Specifications**

| Model:         |        | Chassis No:     | JTFSX22P006168493 | Grade:             |                   | Fuel:     | Petrol |
|----------------|--------|-----------------|-------------------|--------------------|-------------------|-----------|--------|
| Engine:        | 2TR-FE | Drive Train:    | 2WD               | <b>Dimensions:</b> | 24 M <sup>3</sup> | Shape:    | VAN    |
| Engine No:     | 2023   | Transmission:   | AT                | Mileage:           | 163700            | Capacity: | 2700cc |
| Ext. Color:    |        | Weight (kg):    |                   | Seats:             | 14                | Color:    |        |
| Certification: |        | Classification: |                   | Exterior:          | WHITE             | Interior: | BLACK  |