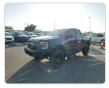

FORD RANGER Stock ID 724068 Registration Year: 2023 Manufacture Year: 0

## **Vehicle Specifications**

| Model:         |      | Chassis No:     | MPBCM2F60PX471920 | Grade:             | EXTRA CAB WITH STEEL BUMPER | Fuel:     | Diesel  |
|----------------|------|-----------------|-------------------|--------------------|-----------------------------|-----------|---------|
| Engine:        |      | Drive Train:    | 4WD               | <b>Dimensions:</b> | 21 M <sup>3</sup>           | Shape:    | PICK UP |
| Engine No:     | 2023 | Transmission:   | AT                | Mileage:           | 12800                       | Capacity: | 2000cc  |
| Ext. Color:    |      | Weight (kg):    |                   | Seats:             | 4                           | Color:    |         |
| Certification: |      | Classification: |                   | Exterior:          | GRAY                        | Interior: | BLACK   |

## Vehicle images