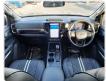

| Grade:             | EXTRA CAB WITH STEEL BUMPER | Fuel:     | Diesel  |
|----------------|------|-----------------|-------------------|--------------------|-----------------------------|-----------|---------|
| Engine:        |      | Drive Train:    | 4WD               | <b>Dimensions:</b> | 21 M <sup>3</sup>           | Shape:    | PICK UP |
| Engine No:     | 2023 | Transmission:   | AT                | Mileage:           | 12800                       | Capacity: | 2000cc  |
| Ext. Color:    |      | Weight (kg):    |                   | Seats:             | 4                           | Color:    |         |
| Certification: |      | Classification: |                   | Exterior:          | GRAY                        | Interior: | BLACK   |

## Vehicle images



































## **Vehicle Options**

| Pwr Steering   | Yes | Pwr Wind          | Yes | Pwr Mirrors     | Yes | Center Lock            | Yes | Air Cond      | Yes |
|----------------|-----|-------------------|-----|-----------------|-----|------------------------|-----|---------------|-----|
| Reverse Camera | Yes | Pwr Slide Door    |     | Easy Closer     |     | Cruise Control         |     | ABS           |     |
| Air Bag        | Yes | Fog Lamps         | Yes | HID Head Lamps  |     | LED Head Lamps         |     | Spare Key     |     |
| Remote Key     |     | Push Start        | Yes | Seat Heater     |     | Pwr Seat               |     | Leather Seat  |     |
| Floor Mat      |     | Sun Roof          |     | Alloy Wheels    | Yes | Grill Guard            |     | Rear Wiper    |