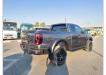

FORD RANGER Stock ID 724068 Registration Year: 2023 Manufacture Year: 0

## **Vehicle Specifications**

| Model:         |      | Chassis No:     | MPBCM2F60PX471920 | Grade:             | EXTRA CAB WITH STEEL BUMPER | Fuel:     | Diesel  |
|----------------|------|-----------------|-------------------|--------------------|-----------------------------|-----------|---------|
| Engine:        |      | Drive Train:    | 4WD               | <b>Dimensions:</b> | 21 M <sup>3</sup>           | Shape:    | PICK UP |
| Engine No:     | 2023 | Transmission:   | AT                | Mileage:           | 12800                       | Capacity: | 2000cc  |
| Ext. Color:    |      | Weight (kg):    |                   | Seats:             | 4                           | Color:    |         |
| Certification: |      | Classification: |                   | Exterior:          | GRAY                        | Interior: | BLACK   |

## Vehicle images