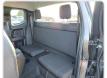

920 | Grade:             | EXTRA CAB WITH STEEL BUMPER | Fuel:     | Diesel  |
|----------------|------|-----------------|-------------------|--------------------|-----------------------------|-----------|---------|
| Engine:        |      | Drive Train:    | 4WD               | <b>Dimensions:</b> | 21 M <sup>3</sup>           | Shape:    | PICK UP |
| Engine No:     | 2023 | Transmission:   | AT                | Mileage:           | 12800                       | Capacity: | 2000cc  |
| Ext. Color:    |      | Weight (kg):    |                   | Seats:             | 4                           | Color:    |         |
| Certification: |      | Classification: |                   | Exterior:          | GRAY                        | Interior: | BLACK   |

## Vehicle images



































## **Vehicle Options**

| Pwr Steering   | Yes | Pwr Wind          | Yes | Pwr Mirrors     | Yes | Center Lock            | Yes | Air Cond      | Yes |
|----------------|-----|-------------------|-----|-----------------|-----|------------------------|-----|---------------|-----|
| Reverse Camera | Yes | Pwr Slide Door    |     | Easy Closer     |     | Cruise Control         |     | ABS           |     |
| Air Bag        | Yes | Fog Lamps         | Yes | HID Head Lamps  |     | LED Head Lamps         |     | Spare Key     |     |
| Remote Key     |     | Push Start        | Yes | Seat Heater     |     | Pwr Seat               |     | Leather Seat  |     |
| Floor Mat      |     | Sun Roof          |     | Alloy Wheels    | Yes | Grill Guard            |     | Rear Wiper