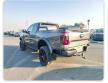

FORD RANGER Stock ID 724068 Registration Year: 2023 Manufacture Year: 0

## **Vehicle Specifications**

| Model:         |      | Chassis No:     | MPBCM2F60PX471920 | Grade:             | EXTRA CAB WITH STEEL BUMPER | Fuel:     | Diesel  |
|----------------|------|-----------------|-------------------|--------------------|-----------------------------|-----------|---------|
| Engine:        |      | Drive Train:    | 4WD               | <b>Dimensions:</b> | 21 M <sup>3</sup>           | Shape:    | PICK UP |
| Engine No:     | 2023 | Transmission:   | AT                | Mileage:           | 12800                       | Capacity: | 2000cc  |
| Ext. Color:    |      | Weight (kg):    |                   | Seats:             | 4                           | Color:    |         |
| Certification: |      | Classification: |                   | Exterior:          | GRAY                        | Interior: | BLACK   |

## Vehicle images