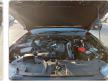

| EXTRA CAB WITH STEEL BUMPER | Fuel:     | Diesel  |
|----------------|------|-----------------|-------------------|--------------------|-----------------------------|-----------|---------|
| Engine:        |      | Drive Train:    | 4WD               | <b>Dimensions:</b> | 21 M <sup>3</sup>           | Shape:    | PICK UP |
| Engine No:     | 2023 | Transmission:   | AT                | Mileage:           | 12800                       | Capacity: | 2000cc  |
| Ext. Color:    |      | Weight (kg):    |                   | Seats:             | 4                           | Color:    |         |
| Certification: |      | Classification: |                   | Exterior:          | GRAY                        | Interior: | BLACK   |

## Vehicle images



































## **Vehicle Options**

| Pwr Steering   | Yes | Pwr Wind          | Yes | Pwr Mirrors     | Yes | Center Lock            | Yes | Air Cond      | Yes |
|----------------|-----|-------------------|-----|-----------------|-----|------------------------|-----|---------------|-----|
| Reverse Camera | Yes | Pwr Slide Door    |     | Easy Closer     |     | Cruise Control         |     | ABS           |     |
| Air Bag        | Yes | Fog Lamps         | Yes | HID Head Lamps  |     | LED Head Lamps         |     | Spare Key     |     |
| Remote Key     |     | Push Start        | Yes | Seat Heater     |     | Pwr Seat               |     | Leather Seat  |     |
| Floor Mat      |     | Sun Roof          |     | Alloy Wheels    | Yes | Grill Guard            |     | Rear Wiper    |     |
| Rear