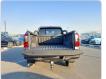

F60PX471920 | Grade:             | EXTRA CAB WITH STEEL BUMPER | Fuel:     | Diesel  |
|----------------|------|-----------------|-------------------|--------------------|-----------------------------|-----------|---------|
| Engine:        |      | Drive Train:    | 4WD               | <b>Dimensions:</b> | 21 M <sup>3</sup>           | Shape:    | PICK UP |
| Engine No:     | 2023 | Transmission:   | AT                | Mileage:           | 12800                       | Capacity: | 2000cc  |
| Ext. Color:    |      | Weight (kg):    |                   | Seats:             | 4                           | Color:    |         |
| Certification: |      | Classification: |                   | Exterior:          | GRAY                        | Interior: | BLACK   |

## Vehicle images



































## **Vehicle Options**

| Pwr Steering   | Yes | Pwr Wind          | Yes | Pwr Mirrors     | Yes | Center Lock            | Yes | Air Cond      | Yes |
|----------------|-----|-------------------|-----|-----------------|-----|------------------------|-----|---------------|-----|
| Reverse Camera | Yes | Pwr Slide Door    |     | Easy Closer     |     | Cruise Control         |     | ABS           |     |
| Air Bag        | Yes | Fog Lamps         | Yes | HID Head Lamps  |     | LED Head Lamps         |     | Spare Key     |     |
| Remote Key     |     | Push Start        | Yes | Seat Heater     |     | Pwr Seat               |     | Leather Seat  |     |
| Floor Mat      |     | Sun Roof          |     | Alloy Wheels    | Yes | Grill Guard            |     | Rear