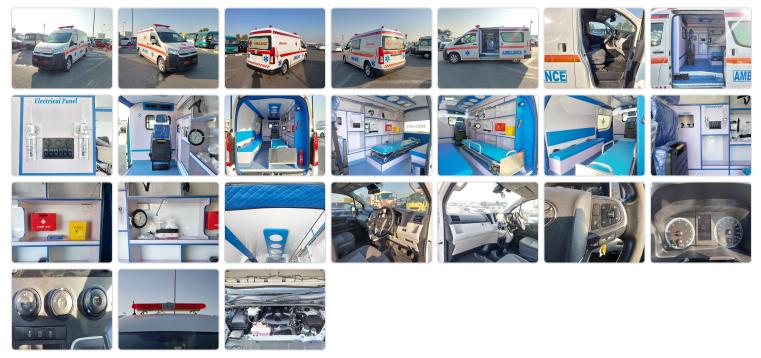

## TOYOTA HIACE AMBULANCE

Stock ID 503727

## **Vehicle Specifications**

| Model:         |         | Chassis No:     | JTFLA3CP106006091 | Grade:      | AMBULANCE         | Fuel:     | Diesel      |
|----------------|---------|-----------------|-------------------|-------------|-------------------|-----------|-------------|
| Engine:        | 1GD-FTV | Drive Train:    | 2WD               | Dimensions: | 34 M <sup>3</sup> | Shape:    | VAN         |
| Engine No:     | 2023    | Transmission:   | AT                | Mileage:    | 182800            | Capacity: | 2800cc      |
| Ext. Color:    |         | Weight (kg):    |                   | Seats:      | 6                 | Color:    |             |
| Certification: |         | Classification: |                   | Exterior:   | WHITE RED         | Interior: | BLACK BEIGE |

## Vehicle images