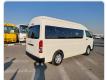

## TOYOTA HIACE COMMUTER

Stock ID 584388

Registration Year: 2018 Manufacture Year: 0

## **Vehicle Specifications**

| Model:         |        | Chassis No:     | JTFSX22P106199476 | Grade:             |                   | Fuel:     | Petrol |
|----------------|--------|-----------------|-------------------|--------------------|-------------------|-----------|--------|
| Engine:        | 2TR-FE | Drive Train:    | 2WD               | <b>Dimensions:</b> | 24 M <sup>3</sup> | Shape:    | VAN    |
| Engine No:     | 2023   | Transmission:   | AT                | Mileage:           | 115300            | Capacity: | 2700cc |
| Ext. Color:    |        | Weight (kg):    |                   | Seats:             | 12                | Color:    |        |
| Certification: |        | Classification: |                   | Exterior:          | WHITE             | Interior: | BLACK  |

## Vehicle images