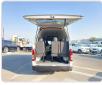

**

| Model:         |        | Chassis No:     | JTFSX22P106199476 | Grade:             |                   | Fuel:     | Petrol |
|----------------|--------|-----------------|-------------------|--------------------|-------------------|-----------|--------|
| Engine:        | 2TR-FE | Drive Train:    | 2WD               | <b>Dimensions:</b> | 24 M <sup>3</sup> | Shape:    | VAN    |
| Engine No:     | 2023   | Transmission:   | AT                | Mileage:           | 115300            | Capacity: | 2700cc |
| Ext. Color:    |        | Weight (kg):    |                   | Seats:             | 12                | Color:    |        |
| Certification: |        | Classification: |                   | Exterior:          | WHITE             | Interior: | BLACK  |

## Vehicle images

































## **Vehicle Options**

| Pwr Steering   | Yes | Pwr Wind          | Yes | Pwr Mirrors     | Yes | Center Lock            | Yes | Air Cond      | Yes |
|----------------|-----|-------------------|-----|-----------------|-----|------------------------|-----|---------------|-----|
| Reverse Camera | Yes | Pwr Slide Door    |     | Easy Closer     |     | Cruise Control         |     | ABS           |     |
| Air Bag        | Yes | Fog Lamps         |     | HID Head Lamps  |     | LED Head Lamps         |     | Spare Key     |     |
| Remote Key     |     | Push Start        |     | Seat Heater     |     | Pwr Seat               |     | Leather Seat  |     |
| Floor Mat      |     | Sun Roof          |     | Alloy Wheels    |     | Grill Guard            |     | Rear W