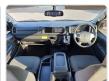

|        | Chassis No:     | JTFSX22P106199476 | Grade:             |                   | Fuel:     | Petrol |
|----------------|--------|-----------------|-------------------|--------------------|-------------------|-----------|--------|
| Engine:        | 2TR-FE | Drive Train:    | 2WD               | <b>Dimensions:</b> | 24 M <sup>3</sup> | Shape:    | VAN    |
| Engine No:     | 2023   | Transmission:   | AT                | Mileage:           | 115300            | Capacity: | 2700cc |
| Ext. Color:    |        | Weight (kg):    |                   | Seats:             | 12                | Color:    |        |
| Certification: |        | Classification: |                   | Exterior:          | WHITE             | Interior: | BLACK  |

## Vehicle images

































## **Vehicle Options**

| Pwr Steering   | Yes | Pwr Wind          | Yes | Pwr Mirrors     | Yes | Center Lock            | Yes | Air Cond      | Yes |
|----------------|-----|-------------------|-----|-----------------|-----|------------------------|-----|---------------|-----|
| Reverse Camera | Yes | Pwr Slide Door    |     | Easy Closer     |     | Cruise Control         |     | ABS           |     |
| Air Bag        | Yes | Fog Lamps         |     | HID Head Lamps  |     | LED Head Lamps         |     | Spare Key     |     |
| Remote Key     |     | Push Start        |     | Seat Heater     |     | Pwr Seat               |     | Leather Seat  |     |
| Floor Mat      |     | Sun Roof          |     | Alloy Wheels    |     | Grill Guard            |     | Rear Wiper    |     |