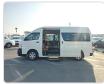

## Vehicle images

## **Vehicle Specifications**

| Model:         |        | Chassis No:     | JTFSX22P106199476 | Grade:             |                   | Fuel:     | Petrol |
|----------------|--------|-----------------|-------------------|--------------------|-------------------|-----------|--------|
| Engine:        | 2TR-FE | Drive Train:    | 2WD               | <b>Dimensions:</b> | 24 M <sup>3</sup> | Shape:    | VAN    |
| Engine No:     | 2023   | Transmission:   | AT                | Mileage:           | 115300            | Capacity: | 2700cc |
| Ext. Color:    |        | Weight (kg):    |                   | Seats:             | 12                | Color:    |        |
| Certification: |        | Classification: |                   | Exterior:          | WHITE             | Interior: | BLACK  |