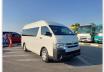

## TOYOTA HIACE COMMUTER

Stock ID 584388

Registration Year: 2018 Manufacture Year: 0

## **Vehicle Specifications**

| Model:         |        | Chassis No:     | JTFSX22P106199476 | Grade:             |                   | Fuel:     | Petrol |
|----------------|--------|-----------------|-------------------|--------------------|-------------------|-----------|--------|
| Engine:        | 2TR-FE | Drive Train:    | 2WD               | <b>Dimensions:</b> | 24 M <sup>3</sup> | Shape:    | VAN    |
| Engine No:     | 2023   | Transmission:   | AT                | Mileage:           | 115300            | Capacity: | 2700cc |
| Ext. Color:    |        | Weight (kg):    |                   | Seats:             | 12                | Color:    |        |
| Certification: |        | Classification: |                   | Exterior:          | WHITE             | Interior: | BLACK  |

## Vehicle images