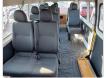

## Vehicle images

## **Vehicle Specifications**

| Model:         |        | Chassis No:     | JTFSX22P106199476 | Grade:             |                   | Fuel:     | Petrol |
|----------------|--------|-----------------|-------------------|--------------------|-------------------|-----------|--------|
| Engine:        | 2TR-FE | Drive Train:    | 2WD               | <b>Dimensions:</b> | 24 M <sup>3</sup> | Shape:    | VAN    |
| Engine No:     | 2023   | Transmission:   | AT                | Mileage:           | 115300            | Capacity: | 2700cc |
| Ext. Color:    |        | Weight (kg):    |                   | Seats:             | 12                | Color:    |        |
| Certification: |        | Classification: |                   | Exterior:          | WHITE             | Interior: | BLACK  |