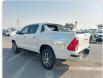

TOYOTA HILUX Stock ID 928866 **Registration Year: 2017 Manufacture Year: 0** 

## **Vehicle Specifications**

| Model:         |         | Chassis No:     | MR0HA3CD200399804 | Grade:             |                   | Fuel:     | Diesel  |
|----------------|---------|-----------------|-------------------|--------------------|-------------------|-----------|---------|
| Engine:        | 1GD-FTV | Drive Train:    | 4WD               | <b>Dimensions:</b> | 18 M <sup>3</sup> | Shape:    | PICK UP |
| Engine No:     | 2023    | Transmission:   | AT                | Mileage:           | 187000            | Capacity: | 2800cc  |
| Ext. Color:    |         | Weight (kg):    |                   | Seats:             | 5                 | Color:    |         |
| Certification: |         | Classification: |                   | Exterior:          | WHITE             | Interior: | BLACK   |