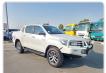

TOYOTA HILUX Stock ID 928866 **Registration Year: 2017 Manufacture Year: 0** 

## **Vehicle Specifications**

| Model:         |         | Chassis No:     | MR0HA3CD200399804 | Grade:             |                   | Fuel:     | Diesel  |
|----------------|---------|-----------------|-------------------|--------------------|-------------------|-----------|---------|
| Engine:        | 1GD-FTV | Drive Train:    | 4WD               | <b>Dimensions:</b> | 18 M <sup>3</sup> | Shape:    | PICK UP |
| Engine No:     | 2023    | Transmission:   | AT                | Mileage:           | 187000            | Capacity: | 2800cc  |
| Ext. Color:    |         | Weight (kg):    |                   | Seats:             | 5                 | Color:    |         |
| Certification: |         | Classification: |                   | Exterior:          | WHITE             | Interior: | BLACK   |