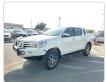

TOYOTA HILUX Stock ID 928866 **Registration Year: 2017 Manufacture Year: 0** 

## **Vehicle Specifications**

| Model:         |         | Chassis No:     | MR0HA3CD200399804 | Grade:             |                   | Fuel:     | Diesel  |
|----------------|---------|-----------------|-------------------|--------------------|-------------------|-----------|---------|
| Engine:        | 1GD-FTV | Drive Train:    | 4WD               | <b>Dimensions:</b> | 18 M <sup>3</sup> | Shape:    | PICK UP |
| Engine No:     | 2023    | Transmission:   | AT                | Mileage:           | 187000            | Capacity: | 2800cc  |
| Ext. Color:    |         | Weight (kg):    |                   | Seats:             | 5                 | Color:    |         |
| Certification: |         | Classification: |                   | Exterior:          | WHITE             | Interior: | BLACK   |