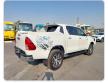

TOYOTA HILUX Stock ID 928866 **Registration Year: 2017 Manufacture Year: 0** 

## **Vehicle Specifications**

| Model:         |         | Chassis No:     | MR0HA3CD200399804 | Grade:             |                   | Fuel:     | Diesel  |
|----------------|---------|-----------------|-------------------|--------------------|-------------------|-----------|---------|
| Engine:        | 1GD-FTV | Drive Train:    | 4WD               | <b>Dimensions:</b> | 18 M <sup>3</sup> | Shape:    | PICK UP |
| Engine No:     | 2023    | Transmission:   | AT                | Mileage:           | 187000            | Capacity: | 2800cc  |
| Ext. Color:    |         | Weight (kg):    |                   | Seats:             | 5                 | Color:    |         |
| Certification: |         | Classification: |                   | Exterior:          | WHITE             | Interior: | BLACK   |