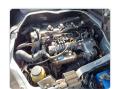

## **Vehicle Specifications**

| Model:         |         | Chassis No:     | KDH200-0049082 | Grade:             |                   | Fuel:     | Diesel |
|----------------|---------|-----------------|----------------|--------------------|-------------------|-----------|--------|
| Engine:        | 2KD-FTV | Drive Train:    | 2WD            | <b>Dimensions:</b> | 17 M <sup>3</sup> | Shape:    | VAN    |
| Engine No:     | 2023    | Transmission:   | AT             | Mileage:           | 375100            | Capacity: | 2500cc |
| Ext. Color:    |         | Weight (kg):    |                | Seats:             | 6                 | Color:    |        |
| Certification: |         | Classification: |                | Exterior:          | SILVER            | Interior: | GRAY   |