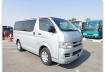

TOYOTA HIACE VAN Stock ID 934908 **Registration Year: 2006 Manufacture Year: 0** 

## **Vehicle Specifications**

| Model:         |         | Chassis No:     | KDH200-0049082 | Grade:             |                   | Fuel:     | Diesel |
|----------------|---------|-----------------|----------------|--------------------|-------------------|-----------|--------|
| Engine:        | 2KD-FTV | Drive Train:    | 2WD            | <b>Dimensions:</b> | 17 M <sup>3</sup> | Shape:    | VAN    |
| Engine No:     | 2023    | Transmission:   | AT             | Mileage:           | 375100            | Capacity: | 2500cc |
| Ext. Color:    |         | Weight (kg):    |                | Seats:             | 6                 | Color:    |        |
| Certification: |         | Classification: |                | Exterior:          | SILVER            | Interior: | GRAY   |