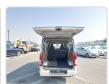

TOYOTA HIACE VAN Stock ID 934908 **Registration Year: 2006 Manufacture Year: 0** 

## **Vehicle Specifications**

| Model:         |         | Chassis No:     | KDH200-0049082 | Grade:             |                   | Fuel:     | Diesel |
|----------------|---------|-----------------|----------------|--------------------|-------------------|-----------|--------|
| Engine:        | 2KD-FTV | Drive Train:    | 2WD            | <b>Dimensions:</b> | 17 M <sup>3</sup> | Shape:    | VAN    |
| Engine No:     | 2023    | Transmission:   | AT             | Mileage:           | 375100            | Capacity: | 2500cc |
| Ext. Color:    |         | Weight (kg):    |                | Seats:             | 6                 | Color:    |        |
| Certification: |         | Classification: |                | Exterior:          | SILVER            | Interior: | GRAY   |

## Vehicle images