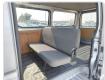

ns**

| Model:         |         | Chassis No:     | KDH200-0049082 | Grade:             |                   | Fuel:     | Diesel |
|----------------|---------|-----------------|----------------|--------------------|-------------------|-----------|--------|
| Engine:        | 2KD-FTV | Drive Train:    | 2WD            | <b>Dimensions:</b> | 17 M <sup>3</sup> | Shape:    | VAN    |
| Engine No:     | 2023    | Transmission:   | AT             | Mileage:           | 375100            | Capacity: | 2500cc |
| Ext. Color:    |         | Weight (kg):    |                | Seats:             | 6                 | Color:    |        |
| Certification: |         | Classification: |                | Exterior:          | SILVER            | Interior: | GRAY   |

## Vehicle images































## **Vehicle Options**

| Pwr Steering   | Yes | Pwr Wind          | Yes | Pwr Mirrors     | Center Lock            | Yes | Air Cond      | Yes |
|----------------|-----|-------------------|-----|-----------------|------------------------|-----|---------------|-----|
| Reverse Camera |     | Pwr Slide Door    |     | Easy Closer     | Cruise Control         |     | ABS           |     |
| Air Bag        | Yes | Fog Lamps         |     | HID Head Lamps  | LED Head Lamps         |     | Spare Key     |     |
| Remote Key     |     | Push Start        |     | Seat Heater     | Pwr Seat               |     | Leather Seat  |     |
| Floor Mat      |     | Sun Roof          |     | Alloy Wheels    | Grill Guard            |     | Rear Wiper    |     |
| Rear Spoiler   |     | Stereo