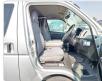

TOYOTA HIACE VAN Stock ID 934908 **Registration Year: 2006 Manufacture Year: 0** 

## **Vehicle Specifications**

| Model:         |         | Chassis No:     | KDH200-0049082 | Grade:             |                   | Fuel:     | Diesel |
|----------------|---------|-----------------|----------------|--------------------|-------------------|-----------|--------|
| Engine:        | 2KD-FTV | Drive Train:    | 2WD            | <b>Dimensions:</b> | 17 M <sup>3</sup> | Shape:    | VAN    |
| Engine No:     | 2023    | Transmission:   | AT             | Mileage:           | 375100            | Capacity: | 2500cc |
| Ext. Color:    |         | Weight (kg):    |                | Seats:             | 6                 | Color:    |        |
| Certification: |         | Classification: |                | Exterior:          | SILVER            | Interior: | GRAY   |

## Vehicle images