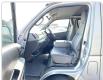

TOYOTA HIACE VAN Stock ID 934908 **Registration Year: 2006 Manufacture Year: 0** 

## **Vehicle Specifications**

| Model:         |         | Chassis No:     | KDH200-0049082 | Grade:             |                   | Fuel:     | Diesel |
|----------------|---------|-----------------|----------------|--------------------|-------------------|-----------|--------|
| Engine:        | 2KD-FTV | Drive Train:    | 2WD            | <b>Dimensions:</b> | 17 M <sup>3</sup> | Shape:    | VAN    |
| Engine No:     | 2023    | Transmission:   | AT             | Mileage:           | 375100            | Capacity: | 2500cc |
| Ext. Color:    |         | Weight (kg):    |                | Seats:             | 6                 | Color:    |        |
| Certification: |         | Classification: |                | Exterior:          | SILVER            | Interior: | GRAY   |

## Vehicle images