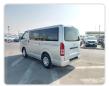

TOYOTA HIACE VAN Stock ID 934908 **Registration Year: 2006 Manufacture Year: 0** 

## **Vehicle Specifications**

| Model:         |         | Chassis No:     | KDH200-0049082 | Grade:             |                   | Fuel:     | Diesel |
|----------------|---------|-----------------|----------------|--------------------|-------------------|-----------|--------|
| Engine:        | 2KD-FTV | Drive Train:    | 2WD            | <b>Dimensions:</b> | 17 M <sup>3</sup> | Shape:    | VAN    |
| Engine No:     | 2023    | Transmission:   | AT             | Mileage:           | 375100            | Capacity: | 2500cc |
| Ext. Color:    |         | Weight (kg):    |                | Seats:             | 6                 | Color:    |        |
| Certification: |         | Classification: |                | Exterior:          | SILVER            | Interior: | GRAY   |