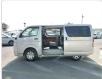

TOYOTA HIACE VAN Stock ID 934908 **Registration Year: 2006 Manufacture Year: 0** 

## **Vehicle Specifications**

| Model:         |         | Chassis No:     | KDH200-0049082 | Grade:             |                   | Fuel:     | Diesel |
|----------------|---------|-----------------|----------------|--------------------|-------------------|-----------|--------|
| Engine:        | 2KD-FTV | Drive Train:    | 2WD            | <b>Dimensions:</b> | 17 M <sup>3</sup> | Shape:    | VAN    |
| Engine No:     | 2023    | Transmission:   | AT             | Mileage:           | 375100            | Capacity: | 2500cc |
| Ext. Color:    |         | Weight (kg):    |                | Seats:             | 6                 | Color:    |        |
| Certification: |         | Classification: |                | Exterior:          | SILVER            | Interior: | GRAY   |

## Vehicle images