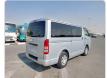

TOYOTA HIACE VAN Stock ID 934908 **Registration Year: 2006 Manufacture Year: 0** 

## **Vehicle Specifications**

| Model:         |         | Chassis No:     | KDH200-0049082 | Grade:             |                   | Fuel:     | Diesel |
|----------------|---------|-----------------|----------------|--------------------|-------------------|-----------|--------|
| Engine:        | 2KD-FTV | Drive Train:    | 2WD            | <b>Dimensions:</b> | 17 M <sup>3</sup> | Shape:    | VAN    |
| Engine No:     | 2023    | Transmission:   | AT             | Mileage:           | 375100            | Capacity: | 2500cc |
| Ext. Color:    |         | Weight (kg):    |                | Seats:             | 6                 | Color:    |        |
| Certification: |         | Classification: |                | Exterior:          | SILVER            | Interior: | GRAY   |