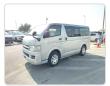

TOYOTA HIACE VAN Stock ID 934908 **Registration Year: 2006 Manufacture Year: 0** 

## **Vehicle Specifications**

| Model:         |         | Chassis No:     | KDH200-0049082 | Grade:             |                   | Fuel:     | Diesel |
|----------------|---------|-----------------|----------------|--------------------|-------------------|-----------|--------|
| Engine:        | 2KD-FTV | Drive Train:    | 2WD            | <b>Dimensions:</b> | 17 M <sup>3</sup> | Shape:    | VAN    |
| Engine No:     | 2023    | Transmission:   | AT             | Mileage:           | 375100            | Capacity: | 2500cc |
| Ext. Color:    |         | Weight (kg):    |                | Seats:             | 6                 | Color:    |        |
| Certification: |         | Classification: |                | Exterior:          | SILVER            | Interior: | GRAY   |