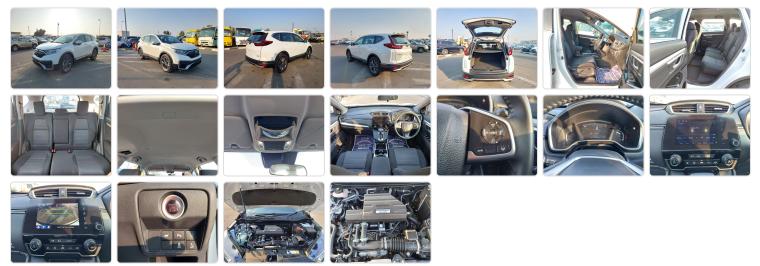

## HONDA CR-V Stock ID 192267

## **Vehicle Specifications**

| Model:         |      | Chassis No:     | MRHRW1850PP061303 | Grade:      |                   | Fuel:     | Petrol |
|----------------|------|-----------------|-------------------|-------------|-------------------|-----------|--------|
| Engine:        |      | Drive Train:    | 2WD               | Dimensions: | 15 M <sup>3</sup> | Shape:    | SUV    |
| Engine No:     | 2023 | Transmission:   | AT                | Mileage:    | 8300              | Capacity: | 1500cc |
| Ext. Color:    |      | Weight (kg):    |                   | Seats:      | 5                 | Color:    |        |
| Certification: |      | Classification: |                   | Exterior:   | WHITE             | Interior: | BLACK  |

## Vehicle images



## **Vehicle Options**

| Pwr Steering   | Yes | Pwr Wind          | Yes | Pwr Mirrors     | Yes | Center Lock            | Yes | Air Cond      | Yes |
|----------------|-----|-------------------|-----|-----------------|-----|------------------------|-----|---------------|-----|
| Reverse Camera | Yes | Pwr Slide Door    |     | Easy Closer     |     | Cruise Control         |     | ABS           |     |
| Air Bag        | Yes | Fog Lamps         | Yes | HID Head Lamps  |     | LED Head Lamps         |     | Spare Key     |     |
| Remote Key     |     | Push Start        | Yes | Seat Heater     |     | Pwr Seat               |     | Leather Seat  |     |
| Floor Mat      |     | Sun Roof          |     | Alloy Wheels    | Yes | Grill Guard            |     | Rear Wiper    |     |
| Rear