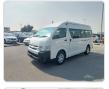

TOYOTA HIACE COMMUTER

Stock ID 193314

**Registration Year: 2015 Manufacture Year: 0** 

## **Vehicle Specifications**

| Model:         |         | Chassis No:     | JTFST22PX00024464 | Grade:             |                   | Fuel:     | Diesel |
|----------------|---------|-----------------|-------------------|--------------------|-------------------|-----------|--------|
| Engine:        | 1KD-FTV | Drive Train:    | 2WD               | <b>Dimensions:</b> | 24 M <sup>3</sup> | Shape:    | VAN    |
| Engine No:     | 2023    | Transmission:   | AT                | Mileage:           | 232000            | Capacity: | 3000cc |
| Ext. Color:    |         | Weight (kg):    |                   | Seats:             | 12                | Color:    |        |
| Certification: |         | Classification: |                   | Exterior:          | WHITE             | Interior: | BLACK  |

## Vehicle images