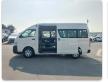

TOYOTA HIACE COMMUTER

Stock ID 193314

**Registration Year: 2015 Manufacture Year: 0** 

## **Vehicle Specifications**

| Model:         |         | Chassis No:     | JTFST22PX00024464 | Grade:             |                   | Fuel:     | Diesel |
|----------------|---------|-----------------|-------------------|--------------------|-------------------|-----------|--------|
| Engine:        | 1KD-FTV | Drive Train:    | 2WD               | <b>Dimensions:</b> | 24 M <sup>3</sup> | Shape:    | VAN    |
| Engine No:     | 2023    | Transmission:   | AT                | Mileage:           | 232000            | Capacity: | 3000cc |
| Ext. Color:    |         | Weight (kg):    |                   | Seats:             | 12                | Color:    |        |
| Certification: |         | Classification: |                   | Exterior:          | WHITE             | Interior: | BLACK  |

## Vehicle images