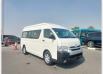

TOYOTA HIACE COMMUTER

Stock ID 193314

**Registration Year: 2015 Manufacture Year: 0** 

## **Vehicle Specifications**

| Model:         |         | Chassis No:     | JTFST22PX00024464 | Grade:             |                   | Fuel:     | Diesel |
|----------------|---------|-----------------|-------------------|--------------------|-------------------|-----------|--------|
| Engine:        | 1KD-FTV | Drive Train:    | 2WD               | <b>Dimensions:</b> | 24 M <sup>3</sup> | Shape:    | VAN    |
| Engine No:     | 2023    | Transmission:   | AT                | Mileage:           | 232000            | Capacity: | 3000cc |
| Ext. Color:    |         | Weight (kg):    |                   | Seats:             | 12                | Color:    |        |
| Certification: |         | Classification: |                   | Exterior:          | WHITE             | Interior: | BLACK  |

## Vehicle images