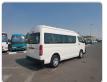

TOYOTA HIACE COMMUTER

Stock ID 193314

**Registration Year: 2015 Manufacture Year: 0** 

## **Vehicle Specifications**

| Model:         |         | Chassis No:     | JTFST22PX00024464 | Grade:             |                   | Fuel:     | Diesel |
|----------------|---------|-----------------|-------------------|--------------------|-------------------|-----------|--------|
| Engine:        | 1KD-FTV | Drive Train:    | 2WD               | <b>Dimensions:</b> | 24 M <sup>3</sup> | Shape:    | VAN    |
| Engine No:     | 2023    | Transmission:   | AT                | Mileage:           | 232000            | Capacity: | 3000cc |
| Ext. Color:    |         | Weight (kg):    |                   | Seats:             | 12                | Color:    |        |
| Certification: |         | Classification: |                   | Exterior:          | WHITE             | Interior: | BLACK  |

## Vehicle images