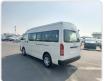

TOYOTA HIACE COMMUTER

Stock ID 193314

**Registration Year: 2015 Manufacture Year: 0** 

## **Vehicle Specifications**

| Model:         |         | Chassis No:     | JTFST22PX00024464 | Grade:             |                   | Fuel:     | Diesel |
|----------------|---------|-----------------|-------------------|--------------------|-------------------|-----------|--------|
| Engine:        | 1KD-FTV | Drive Train:    | 2WD               | <b>Dimensions:</b> | 24 M <sup>3</sup> | Shape:    | VAN    |
| Engine No:     | 2023    | Transmission:   | AT                | Mileage:           | 232000            | Capacity: | 3000cc |
| Ext. Color:    |         | Weight (kg):    |                   | Seats:             | 12                | Color:    |        |
| Certification: |         | Classification: |                   | Exterior:          | WHITE             | Interior: | BLACK  |

## Vehicle images