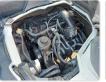

## **Vehicle Specifications**

| Model:         |        | Chassis No:     | TRH112-5005620 | Grade:             |                   | Fuel:     | Petrol |
|----------------|--------|-----------------|----------------|--------------------|-------------------|-----------|--------|
| Engine:        | 1TR-FE | Drive Train:    | 2WD            | <b>Dimensions:</b> | 17 M <sup>3</sup> | Shape:    | VAN    |
| Engine No:     | 2023   | Transmission:   | MT             | Mileage:           | 181500            | Capacity: | 2000cc |
| Ext. Color:    |        | Weight (kg):    |                | Seats:             | 6                 | Color:    |        |
| Certification: |        | Classification: |                | Exterior:          | WHITE             | Interior: | GRAY   |