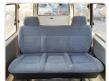

## **Vehicle Specifications**

| Model:         |        | Chassis No:     | TRH112-5005620 | Grade:             |                   | Fuel:     | Petrol |
|----------------|--------|-----------------|----------------|--------------------|-------------------|-----------|--------|
| Engine:        | 1TR-FE | Drive Train:    | 2WD            | <b>Dimensions:</b> | 17 M <sup>3</sup> | Shape:    | VAN    |
| Engine No:     | 2023   | Transmission:   | MT             | Mileage:           | 181500            | Capacity: | 2000cc |
| Ext. Color:    |        | Weight (kg):    |                | Seats:             | 6                 | Color:    |        |
| Certification: |        | Classification: |                | Exterior:          | WHITE             | Interior: | GRAY   |