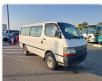

## **Vehicle Specifications**

| Model:         |        | Chassis No:     | TRH112-5005620 | Grade:             |                   | Fuel:     | Petrol |
|----------------|--------|-----------------|----------------|--------------------|-------------------|-----------|--------|
| Engine:        | 1TR-FE | Drive Train:    | 2WD            | <b>Dimensions:</b> | 17 M <sup>3</sup> | Shape:    | VAN    |
| Engine No:     | 2023   | Transmission:   | MT             | Mileage:           | 181500            | Capacity: | 2000cc |
| Ext. Color:    |        | Weight (kg):    |                | Seats:             | 6                 | Color:    |        |
| Certification: |        | Classification: |                | Exterior:          | WHITE             | Interior: | GRAY   |