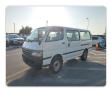

TOYOTA HIACE VAN Stock ID 197726 Registration Year: 2004/1 Manufacture Year: 2003/12

## **Vehicle Specifications**

| Model:         |        | Chassis No:     | TRH112-5005620 | Grade:             |                   | Fuel:     | Petrol |
|----------------|--------|-----------------|----------------|--------------------|-------------------|-----------|--------|
| Engine:        | 1TR-FE | Drive Train:    | 2WD            | <b>Dimensions:</b> | 17 M <sup>3</sup> | Shape:    | VAN    |
| Engine No:     | 2023   | Transmission:   | MT             | Mileage:           | 181500            | Capacity: | 2000cc |
| Ext. Color:    |        | Weight (kg):    |                | Seats:             | 6                 | Color:    |        |
| Certification: |        | Classification: |                | Exterior:          | WHITE             | Interior: | GRAY   |