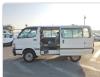

## **Vehicle Specifications**

| Model:         |        | Chassis No:     | TRH112-5005620 | Grade:             |                   | Fuel:     | Petrol |
|----------------|--------|-----------------|----------------|--------------------|-------------------|-----------|--------|
| Engine:        | 1TR-FE | Drive Train:    | 2WD            | <b>Dimensions:</b> | 17 M <sup>3</sup> | Shape:    | VAN    |
| Engine No:     | 2023   | Transmission:   | MT             | Mileage:           | 181500            | Capacity: | 2000cc |
| Ext. Color:    |        | Weight (kg):    |                | Seats:             | 6                 | Color:    |        |
| Certification: |        | Classification: |                | Exterior:          | WHITE             | Interior: | GRAY   |