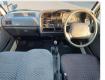

TOYOTA HIACE VAN Stock ID 197726 Registration Year: 2004/1 Manufacture Year: 2003/12

## **Vehicle Specifications**

| Model:         |        | Chassis No:     | TRH112-5005620 | Grade:             |                   | Fuel:     | Petrol |
|----------------|--------|-----------------|----------------|--------------------|-------------------|-----------|--------|
| Engine:        | 1TR-FE | Drive Train:    | 2WD            | <b>Dimensions:</b> | 17 M <sup>3</sup> | Shape:    | VAN    |
| Engine No:     | 2023   | Transmission:   | MT             | Mileage:           | 181500            | Capacity: | 2000cc |
| Ext. Color:    |        | Weight (kg):    |                | Seats:             | 6                 | Color:    |        |
| Certification: |        | Classification: |                | Exterior:          | WHITE             | Interior: | GRAY   |