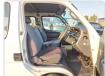

TOYOTA HIACE VAN Stock ID 197726 Registration Year: 2004/1 Manufacture Year: 2003/12

## **Vehicle Specifications**

| Model:         |        | Chassis No:     | TRH112-5005620 | Grade:             |                   | Fuel:     | Petrol |
|----------------|--------|-----------------|----------------|--------------------|-------------------|-----------|--------|
| Engine:        | 1TR-FE | Drive Train:    | 2WD            | <b>Dimensions:</b> | 17 M <sup>3</sup> | Shape:    | VAN    |
| Engine No:     | 2023   | Transmission:   | MT             | Mileage:           | 181500            | Capacity: | 2000cc |
| Ext. Color:    |        | Weight (kg):    |                | Seats:             | 6                 | Color:    |        |
| Certification: |        | Classification: |                | Exterior:          | WHITE             | Interior: | GRAY   |