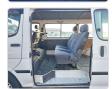

## **Vehicle Specifications**

| Model:         |        | Chassis No:     | TRH112-5005620 | Grade:             |                   | Fuel:     | Petrol |
|----------------|--------|-----------------|----------------|--------------------|-------------------|-----------|--------|
| Engine:        | 1TR-FE | Drive Train:    | 2WD            | <b>Dimensions:</b> | 17 M <sup>3</sup> | Shape:    | VAN    |
| Engine No:     | 2023   | Transmission:   | MT             | Mileage:           | 181500            | Capacity: | 2000cc |
| Ext. Color:    |        | Weight (kg):    |                | Seats:             | 6                 | Color:    |        |
| Certification: |        | Classification: |                | Exterior:          | WHITE             | Interior: | GRAY   |