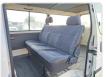

## **Vehicle Specifications**

| Model:         |        | Chassis No:     | TRH112-5005620 | Grade:             |                   | Fuel:     | Petrol |
|----------------|--------|-----------------|----------------|--------------------|-------------------|-----------|--------|
| Engine:        | 1TR-FE | Drive Train:    | 2WD            | <b>Dimensions:</b> | 17 M <sup>3</sup> | Shape:    | VAN    |
| Engine No:     | 2023   | Transmission:   | MT             | Mileage:           | 181500            | Capacity: | 2000cc |
| Ext. Color:    |        | Weight (kg):    |                | Seats:             | 6                 | Color:    |        |
| Certification: |        | Classification: |                | Exterior:          | WHITE             | Interior: | GRAY   |