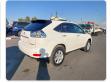

TOYOTA HARRIER Stock ID 198833 Registration Year: 2007 Manufacture Year: 0

## **Vehicle Specifications**

| Model:         |        | Chassis No:     | ACU30-0068324 | Grade:             |                   | Fuel:     | Petrol |
|----------------|--------|-----------------|---------------|--------------------|-------------------|-----------|--------|
| Engine:        | 2AZ-FE | Drive Train:    | 2WD           | <b>Dimensions:</b> | 15 M <sup>3</sup> | Shape:    | SUV    |
| Engine No:     | 2023   | Transmission:   | AT            | Mileage:           | 91000             | Capacity: | 2400cc |
| Ext. Color:    |        | Weight (kg):    |               | Seats:             | 5                 | Color:    |        |
| Certification: |        | Classification: |               | Exterior:          | WHITE             | Interior: | BLACK  |

## Vehicle images