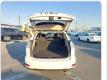

**Vehicle Specifications**

| Model:         |        | Chassis No:     | ACU30-0068324 | Grade:             |                   | Fuel:     | Petrol |
|----------------|--------|-----------------|---------------|--------------------|-------------------|-----------|--------|
| Engine:        | 2AZ-FE | Drive Train:    | 2WD           | <b>Dimensions:</b> | 15 M <sup>3</sup> | Shape:    | SUV    |
| Engine No:     | 2023   | Transmission:   | AT            | Mileage:           | 91000             | Capacity: | 2400cc |
| Ext. Color:    |        | Weight (kg):    |               | Seats:             | 5                 | Color:    |        |
| Certification: |        | Classification: |               | Exterior:          | WHITE             | Interior: | BLACK  |

## Vehicle images





























## **Vehicle Options**

| Pwr Steering   | Yes | Pwr Wind          | Yes | Pwr Mirrors     | Yes | Center Lock            | Yes | Air Cond      | Yes |
|----------------|-----|-------------------|-----|-----------------|-----|------------------------|-----|---------------|-----|
| Reverse Camera |     | Pwr Slide Door    |     | Easy Closer     |     | Cruise Control         |     | ABS           |     |
| Air Bag        | Yes | Fog Lamps         |     | HID Head Lamps  |     | LED Head Lamps         |     | Spare Key     |     |
| Remote Key     |     | Push Start        |     | Seat Heater     |     | Pwr Seat               |     | Leather Seat  |     |
| Floor Mat      |     | Sun Roof          |     | Alloy Wheels    | Yes | Grill Guard            |     | Rear Wiper