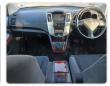

e Specifications**

| Model:         |        | Chassis No:     | ACU30-0068324 | Grade:             |                   | Fuel:     | Petrol |
|----------------|--------|-----------------|---------------|--------------------|-------------------|-----------|--------|
| Engine:        | 2AZ-FE | Drive Train:    | 2WD           | <b>Dimensions:</b> | 15 M <sup>3</sup> | Shape:    | SUV    |
| Engine No:     | 2023   | Transmission:   | AT            | Mileage:           | 91000             | Capacity: | 2400cc |
| Ext. Color:    |        | Weight (kg):    |               | Seats:             | 5                 | Color:    |        |
| Certification: |        | Classification: |               | Exterior:          | WHITE             | Interior: | BLACK  |

## Vehicle images





























## **Vehicle Options**

| Pwr Steering   | Yes | Pwr Wind          | Yes | Pwr Mirrors     | Yes | Center Lock            | Yes | Air Cond      | Yes |
|----------------|-----|-------------------|-----|-----------------|-----|------------------------|-----|---------------|-----|
| Reverse Camera |     | Pwr Slide Door    |     | Easy Closer     |     | Cruise Control         |     | ABS           |     |
| Air Bag        | Yes | Fog Lamps         |     | HID Head Lamps  |     | LED Head Lamps         |     | Spare Key     |     |
| Remote Key     |     | Push Start        |     | Seat Heater     |     | Pwr Seat               |     | Leather Seat  |     |
| Floor Mat      |     | Sun Roof          |     | Alloy Wheels    | Yes | Grill Guard            |     | Rear Wiper    |