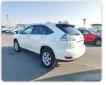

TOYOTA HARRIER Stock ID 198833 Registration Year: 2007 Manufacture Year: 0

## **Vehicle Specifications**

| Model:         |        | Chassis No:     | ACU30-0068324 | Grade:             |                   | Fuel:     | Petrol |
|----------------|--------|-----------------|---------------|--------------------|-------------------|-----------|--------|
| Engine:        | 2AZ-FE | Drive Train:    | 2WD           | <b>Dimensions:</b> | 15 M <sup>3</sup> | Shape:    | SUV    |
| Engine No:     | 2023   | Transmission:   | AT            | Mileage:           | 91000             | Capacity: | 2400cc |
| Ext. Color:    |        | Weight (kg):    |               | Seats:             | 5                 | Color:    |        |
| Certification: |        | Classification: |               | Exterior:          | WHITE             | Interior: | BLACK  |

## Vehicle images