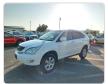

TOYOTA HARRIER Stock ID 198833 Registration Year: 2007 Manufacture Year: 0

## **Vehicle Specifications**

| Model:         |        | Chassis No:     | ACU30-0068324 | Grade:             |                   | Fuel:     | Petrol |
|----------------|--------|-----------------|---------------|--------------------|-------------------|-----------|--------|
| Engine:        | 2AZ-FE | Drive Train:    | 2WD           | <b>Dimensions:</b> | 15 M <sup>3</sup> | Shape:    | SUV    |
| Engine No:     | 2023   | Transmission:   | AT            | Mileage:           | 91000             | Capacity: | 2400cc |
| Ext. Color:    |        | Weight (kg):    |               | Seats:             | 5                 | Color:    |        |
| Certification: |        | Classification: |               | Exterior:          | WHITE             | Interior: | BLACK  |

## Vehicle images