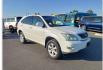

TOYOTA HARRIER Stock ID 198833 Registration Year: 2007 Manufacture Year: 0

## **Vehicle Specifications**

| Model:         |        | Chassis No:     | ACU30-0068324 | Grade:             |                   | Fuel:     | Petrol |
|----------------|--------|-----------------|---------------|--------------------|-------------------|-----------|--------|
| Engine:        | 2AZ-FE | Drive Train:    | 2WD           | <b>Dimensions:</b> | 15 M <sup>3</sup> | Shape:    | SUV    |
| Engine No:     | 2023   | Transmission:   | AT            | Mileage:           | 91000             | Capacity: | 2400cc |
| Ext. Color:    |        | Weight (kg):    |               | Seats:             | 5                 | Color:    |        |
| Certification: |        | Classification: |               | Exterior:          | WHITE             | Interior: | BLACK  |

## Vehicle images