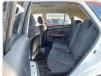

hicle Specifications**

| Model:         |        | Chassis No:     | ACU30-0068324 | Grade:             |                   | Fuel:     | Petrol |
|----------------|--------|-----------------|---------------|--------------------|-------------------|-----------|--------|
| Engine:        | 2AZ-FE | Drive Train:    | 2WD           | <b>Dimensions:</b> | 15 M <sup>3</sup> | Shape:    | SUV    |
| Engine No:     | 2023   | Transmission:   | AT            | Mileage:           | 91000             | Capacity: | 2400cc |
| Ext. Color:    |        | Weight (kg):    |               | Seats:             | 5                 | Color:    |        |
| Certification: |        | Classification: |               | Exterior:          | WHITE             | Interior: | BLACK  |

## Vehicle images





























## **Vehicle Options**

| Pwr Steering   | Yes | Pwr Wind          | Yes | Pwr Mirrors     | Yes | Center Lock            | Yes | Air Cond      | Yes |
|----------------|-----|-------------------|-----|-----------------|-----|------------------------|-----|---------------|-----|
| Reverse Camera |     | Pwr Slide Door    |     | Easy Closer     |     | Cruise Control         |     | ABS           |     |
| Air Bag        | Yes | Fog Lamps         |     | HID Head Lamps  |     | LED Head Lamps         |     | Spare Key     |     |
| Remote Key     |     | Push Start        |     | Seat Heater     |     | Pwr Seat               |     | Leather Seat  |     |
| Floor Mat      |     | Sun Roof          |     | Alloy Wheels    | Yes | Grill Guard            |     | Rear Wiper