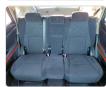

cle Specifications**

| Model:         |        | Chassis No:     | ACU30-0068324 | Grade:             |                   | Fuel:     | Petrol |
|----------------|--------|-----------------|---------------|--------------------|-------------------|-----------|--------|
| Engine:        | 2AZ-FE | Drive Train:    | 2WD           | <b>Dimensions:</b> | 15 M <sup>3</sup> | Shape:    | SUV    |
| Engine No:     | 2023   | Transmission:   | AT            | Mileage:           | 91000             | Capacity: | 2400cc |
| Ext. Color:    |        | Weight (kg):    |               | Seats:             | 5                 | Color:    |        |
| Certification: |        | Classification: |               | Exterior:          | WHITE             | Interior: | BLACK  |

## Vehicle images





























## **Vehicle Options**

| Pwr Steering   | Yes | Pwr Wind          | Yes | Pwr Mirrors     | Yes | Center Lock            | Yes | Air Cond      | Yes |
|----------------|-----|-------------------|-----|-----------------|-----|------------------------|-----|---------------|-----|
| Reverse Camera |     | Pwr Slide Door    |     | Easy Closer     |     | Cruise Control         |     | ABS           |     |
| Air Bag        | Yes | Fog Lamps         |     | HID Head Lamps  |     | LED Head Lamps         |     | Spare Key     |     |
| Remote Key     |     | Push Start        |     | Seat Heater     |     | Pwr Seat               |     | Leather Seat  |     |
| Floor Mat      |     | Sun Roof          |     | Alloy Wheels    | Yes | Grill Guard            |     | Rear Wiper    |