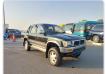

TOYOTA HILUX Stock ID 204412 Registration Year: 1996 Manufacture Year: 0

## **Vehicle Specifications**

| Model:         |      | Chassis No:     | LN108-5001028 | Grade:             |                   | Fuel:     | Diesel  |
|----------------|------|-----------------|---------------|--------------------|-------------------|-----------|---------|
| Engine:        | 2L   | Drive Train:    | 4WD           | <b>Dimensions:</b> | 15 M <sup>3</sup> | Shape:    | PICK UP |
| Engine No:     | 2023 | Transmission:   | AT            | Mileage:           | 251900            | Capacity: | 2400cc  |
| Ext. Color:    |      | Weight (kg):    |               | Seats:             | 5                 | Color:    |         |
| Certification: |      | Classification: |               | Exterior:          | BLACK SILVER      | Interior: | GRAY    |

## Vehicle images