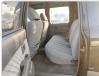

# **Vehicle Specifications**

| Model:         |      | Chassis No:     | LN108-5001028 | Grade:             |                   | Fuel:     | Diesel  |
|----------------|------|-----------------|---------------|--------------------|-------------------|-----------|---------|
| Engine:        | 2L   | Drive Train:    | 4WD           | <b>Dimensions:</b> | 15 M <sup>3</sup> | Shape:    | PICK UP |
| Engine No:     | 2023 | Transmission:   | AT            | Mileage:           | 251900            | Capacity: | 2400cc  |
| Ext. Color:    |      | Weight (kg):    |               | Seats:             | 5                 | Color:    |         |
| Certification: |      | Classification: |               | Exterior:          | BLACK SILVER      | Interior: | GRAY    |

## Vehicle images

























## **Vehicle Options**

| Pwr Steering   | Yes | Pwr Wind          | Yes | Pwr Mirrors     | Yes | Center Lock            | Yes | Air Cond      |
|----------------|-----|-------------------|-----|-----------------|-----|------------------------|-----|---------------|
| Reverse Camera |     | Pwr Slide Door    |     | Easy Closer     |     | Cruise Control         |     | ABS           |
| Air Bag        |     | Fog Lamps         |     | HID Head Lamps  |     | LED Head Lamps         |     | Spare Key     |
| Remote Key     |     | Push Start        |     | Seat Heater     |     | Pwr Seat               |     | Leather Seat  |
| Floor Mat      |     | Sun Roof          |     | Alloy Wheels    | Yes | Grill Guard            |     | Rear Wiper    |
| Rear Spoiler   |     | Stereo