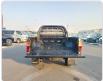

0

## **Vehicle Specifications**

| Model:         |      | Chassis No:     | LN108-5001028 | Grade:             |                   | Fuel:     | Diesel  |
|----------------|------|-----------------|---------------|--------------------|-------------------|-----------|---------|
| Engine:        | 2L   | Drive Train:    | 4WD           | <b>Dimensions:</b> | 15 M <sup>3</sup> | Shape:    | PICK UP |
| Engine No:     | 2023 | Transmission:   | AT            | Mileage:           | 251900            | Capacity: | 2400cc  |
| Ext. Color:    |      | Weight (kg):    |               | Seats:             | 5                 | Color:    |         |
| Certification: |      | Classification: |               | Exterior:          | BLACK SILVER      | Interior: | GRAY    |

## Vehicle images

























## **Vehicle Options**

| Pwr Steering   | Yes | Pwr Wind          | Yes | Pwr Mirrors     | Yes | Center Lock            | Yes | Air Cond      |
|----------------|-----|-------------------|-----|-----------------|-----|------------------------|-----|---------------|
| Reverse Camera |     | Pwr Slide Door    |     | Easy Closer     |     | Cruise Control         |     | ABS           |
| Air Bag        |     | Fog Lamps         |     | HID Head Lamps  |     | LED Head Lamps         |     | Spare Key     |
| Remote Key     |     | Push Start        |     | Seat Heater     |     | Pwr Seat               |     | Leather Seat  |
| Floor Mat      |     | Sun Roof          |     | Alloy Wheels    | Yes | Grill Guard            |     | Rear Wiper    |
| Rear Spoiler   |     | Ste