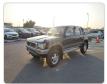

TOYOTA HILUX Stock ID 204412 Registration Year: 1996 Manufacture Year: 0

## **Vehicle Specifications**

| Model:         |      | Chassis No:     | LN108-5001028 | Grade:             |                   | Fuel:     | Diesel  |
|----------------|------|-----------------|---------------|--------------------|-------------------|-----------|---------|
| Engine:        | 2L   | Drive Train:    | 4WD           | <b>Dimensions:</b> | 15 M <sup>3</sup> | Shape:    | PICK UP |
| Engine No:     | 2023 | Transmission:   | AT            | Mileage:           | 251900            | Capacity: | 2400cc  |
| Ext. Color:    |      | Weight (kg):    |               | Seats:             | 5                 | Color:    |         |
| Certification: |      | Classification: |               | Exterior:          | BLACK SILVER      | Interior: | GRAY    |

## Vehicle images