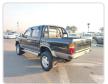

TOYOTA HILUX Stock ID 204412 Registration Year: 1996 Manufacture Year: 0

## **Vehicle Specifications**

| Model:         |      | Chassis No:     | LN108-5001028 | Grade:             |                   | Fuel:     | Diesel  |
|----------------|------|-----------------|---------------|--------------------|-------------------|-----------|---------|
| Engine:        | 2L   | Drive Train:    | 4WD           | <b>Dimensions:</b> | 15 M <sup>3</sup> | Shape:    | PICK UP |
| Engine No:     | 2023 | Transmission:   | AT            | Mileage:           | 251900            | Capacity: | 2400cc  |
| Ext. Color:    |      | Weight (kg):    |               | Seats:             | 5                 | Color:    |         |
| Certification: |      | Classification: |               | Exterior:          | BLACK SILVER      | Interior: | GRAY    |

## Vehicle images