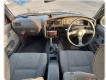

Vehicle Specifications**

| Model:         |      | Chassis No:     | LN108-5001028 | Grade:             |                   | Fuel:     | Diesel  |
|----------------|------|-----------------|---------------|--------------------|-------------------|-----------|---------|
| Engine:        | 2L   | Drive Train:    | 4WD           | <b>Dimensions:</b> | 15 M <sup>3</sup> | Shape:    | PICK UP |
| Engine No:     | 2023 | Transmission:   | AT            | Mileage:           | 251900            | Capacity: | 2400cc  |
| Ext. Color:    |      | Weight (kg):    |               | Seats:             | 5                 | Color:    |         |
| Certification: |      | Classification: |               | Exterior:          | BLACK SILVER      | Interior: | GRAY    |

## Vehicle images

























## **Vehicle Options**

| Pwr Steering   | Yes | Pwr Wind          | Yes | Pwr Mirrors     | Yes | Center Lock            | Yes | Air Cond      |
|----------------|-----|-------------------|-----|-----------------|-----|------------------------|-----|---------------|
| Reverse Camera |     | Pwr Slide Door    |     | Easy Closer     |     | Cruise Control         |     | ABS           |
| Air Bag        |     | Fog Lamps         |     | HID Head Lamps  |     | LED Head Lamps         |     | Spare Key     |
| Remote Key     |     | Push Start        |     | Seat Heater     |     | Pwr Seat               |     | Leather Seat  |
| Floor Mat      |     | Sun Roof          |     | Alloy Wheels    | Yes | Grill Guard            |     | Rear Wiper    |
| Rear Spoiler   |     | Stereo (FUL