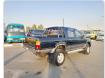

TOYOTA HILUX Stock ID 204412 Registration Year: 1996 Manufacture Year: 0

## **Vehicle Specifications**

| Model:         |      | Chassis No:     | LN108-5001028 | Grade:             |                   | Fuel:     | Diesel  |
|----------------|------|-----------------|---------------|--------------------|-------------------|-----------|---------|
| Engine:        | 2L   | Drive Train:    | 4WD           | <b>Dimensions:</b> | 15 M <sup>3</sup> | Shape:    | PICK UP |
| Engine No:     | 2023 | Transmission:   | AT            | Mileage:           | 251900            | Capacity: | 2400cc  |
| Ext. Color:    |      | Weight (kg):    |               | Seats:             | 5                 | Color:    |         |
| Certification: |      | Classification: |               | Exterior:          | BLACK SILVER      | Interior: | GRAY    |

## Vehicle images