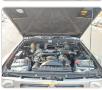

## **Vehicle Specifications**

| Model:         |      | Chassis No:     | LN108-5001028 | Grade:             |                   | Fuel:     | Diesel  |
|----------------|------|-----------------|---------------|--------------------|-------------------|-----------|---------|
| Engine:        | 2L   | Drive Train:    | 4WD           | <b>Dimensions:</b> | 15 M <sup>3</sup> | Shape:    | PICK UP |
| Engine No:     | 2023 | Transmission:   | AT            | Mileage:           | 251900            | Capacity: | 2400cc  |
| Ext. Color:    |      | Weight (kg):    |               | Seats:             | 5                 | Color:    |         |
| Certification: |      | Classification: |               | Exterior:          | BLACK SILVER      | Interior: | GRAY    |