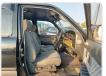

## **Vehicle Specifications**

| Model:         |      | Chassis No:     | LN108-5001028 | Grade:             |                   | Fuel:     | Diesel  |
|----------------|------|-----------------|---------------|--------------------|-------------------|-----------|---------|
| Engine:        | 2L   | Drive Train:    | 4WD           | <b>Dimensions:</b> | 15 M <sup>3</sup> | Shape:    | PICK UP |
| Engine No:     | 2023 | Transmission:   | AT            | Mileage:           | 251900            | Capacity: | 2400cc  |
| Ext. Color:    |      | Weight (kg):    |               | Seats:             | 5                 | Color:    |         |
| Certification: |      | Classification: |               | Exterior:          | BLACK SILVER      | Interior: | GRAY    |

## Vehicle images

























## **Vehicle Options**

| Pwr Steering   | Yes | Pwr Wind          | Yes | Pwr Mirrors     | Yes | Center Lock            | Yes | Air Cond      |
|----------------|-----|-------------------|-----|-----------------|-----|------------------------|-----|---------------|
| Reverse Camera |     | Pwr Slide Door    |     | Easy Closer     |     | Cruise Control         |     | ABS           |
| Air Bag        |     | Fog Lamps         |     | HID Head Lamps  |     | LED Head Lamps         |     | Spare Key     |
| Remote Key     |     | Push Start        |     | Seat Heater     |     | Pwr Seat               |     | Leather Seat  |
| Floor Mat      |     | Sun Roof          |     | Alloy Wheels    | Yes | Grill Guard            |     | Rear Wiper    |
| Rear Spoiler   |     | Stere