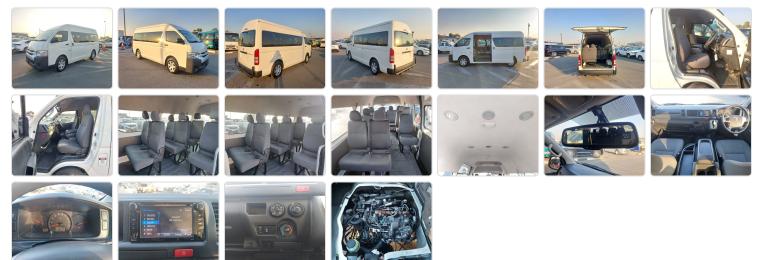

Stock ID 292862

## **Vehicle Specifications**

| Model:         |         | Chassis No:     | JTFST22PX00036064 | Grade:      |                   | Fuel:     | Diesel |
|----------------|---------|-----------------|-------------------|-------------|-------------------|-----------|--------|
| Engine:        | 1KD-FTV | Drive Train:    | 2WD               | Dimensions: | 24 M <sup>3</sup> | Shape:    | VAN    |
| Engine No:     | 2023    | Transmission:   | AT                | Mileage:    | 107700            | Capacity: | 3000cc |
| Ext. Color:    |         | Weight (kg):    |                   | Seats:      | 12                | Color:    |        |
| Certification: |         | Classification: |                   | Exterior:   | WHITE             | Interior: | BLACK  |

## Vehicle images



## **Vehicle Options**

| Pwr Steering   | Yes | Pwr Wind          | Yes | Pwr Mirrors     | Yes | Center Lock            | Yes | Air Cond      | Yes |
|----------------|-----|-------------------|-----|-----------------|-----|------------------------|-----|---------------|-----|
| Reverse Camera | Yes | Pwr Slide Door    |     | Easy Closer     |     | Cruise Control         |     | ABS           |     |
| Air Bag        | Yes | Fog Lamps         |     | HID Head Lamps  |     | LED Head Lamps         |     | Spare Key     |     |
| Remote Key     |     | Push Start        |     | Seat Heater     |     | Pwr Seat               |     | Leather Seat  |     |
| Floor Mat      |     | Sun Roof          |     | Alloy Wheels    |     | Grill Guard            |     | Rear Wiper    |     |
| Rear